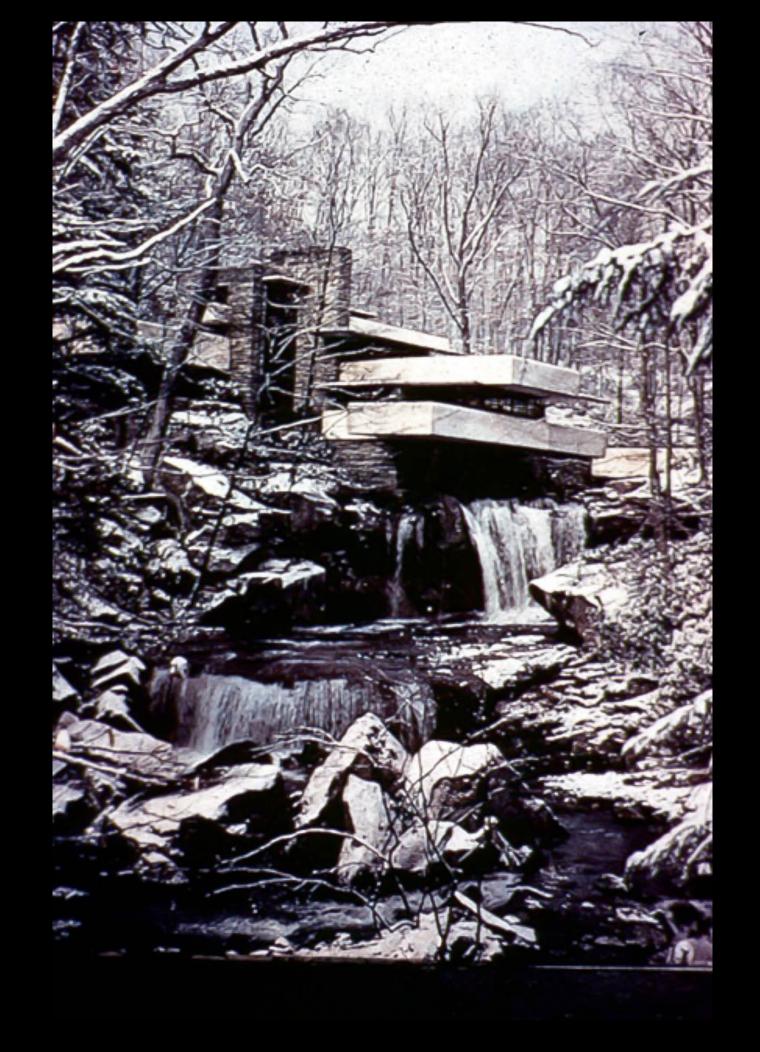

Larry Speck

Larry Speck

Larry Speck

Larry Speck

Fallingwater

Bear Run, Pennsylvania

Frank Lloyd Wright

1936