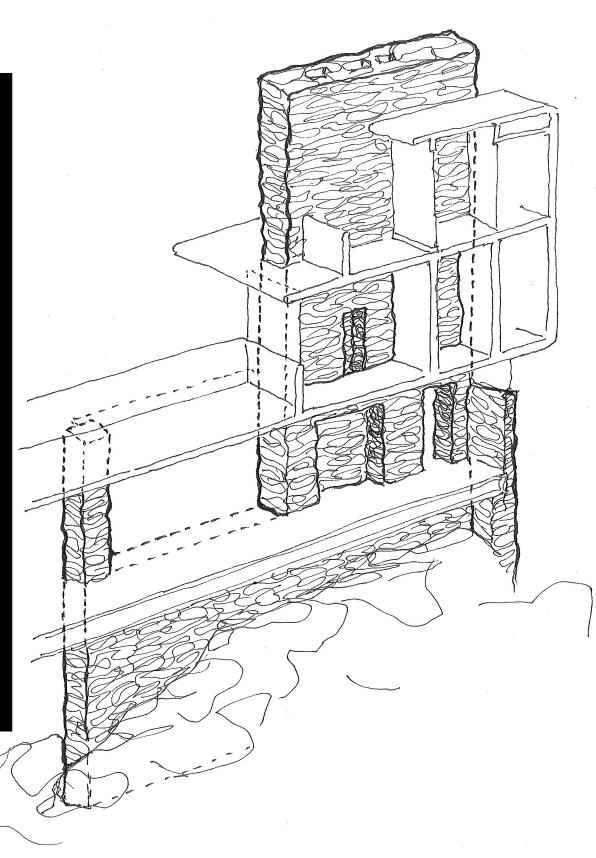

Larry Speck

Larry Speck

Larry Speck

Larry Speck

Fallingwater

Bear Run, Pennsylvania

Frank Lloyd Wright

1936

https://assets.simpleviewinc.com

Larry Speck

Larry Spec

y Speck

Larry Speck

/ Speck

22. Section of house, looking west.

Larry Speck