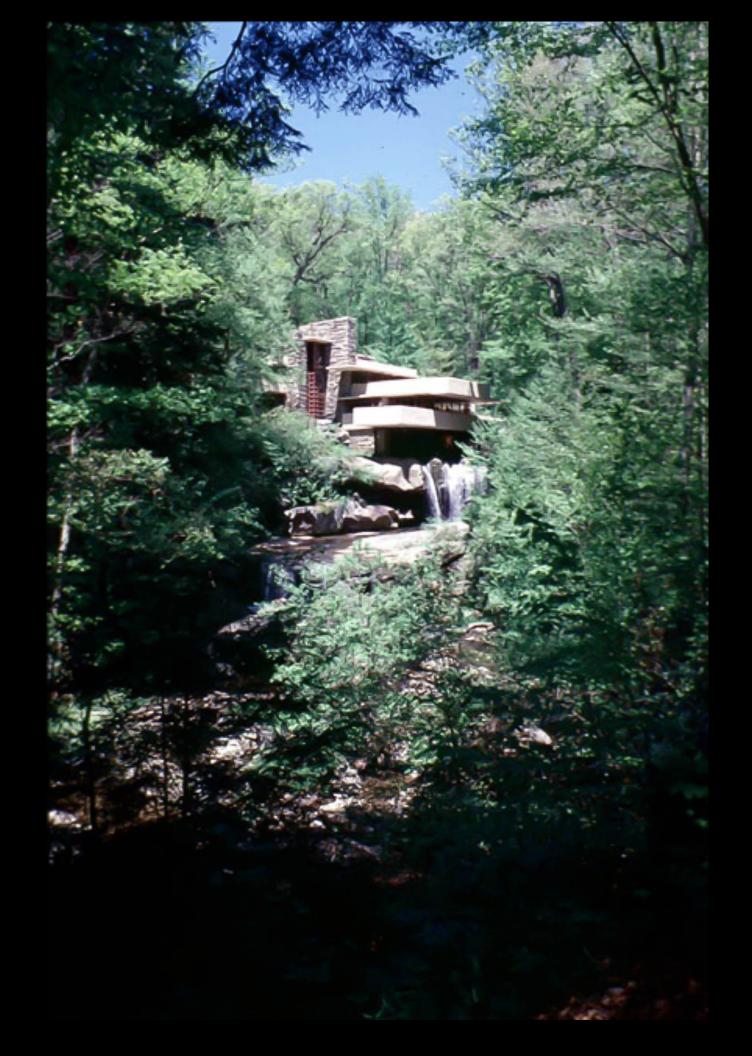

Larry Speck

Larry Speck

Larry Speck

Larry Speck

Fallingwater

Bear Run, Pennsylvania

Frank Lloyd Wright

1936