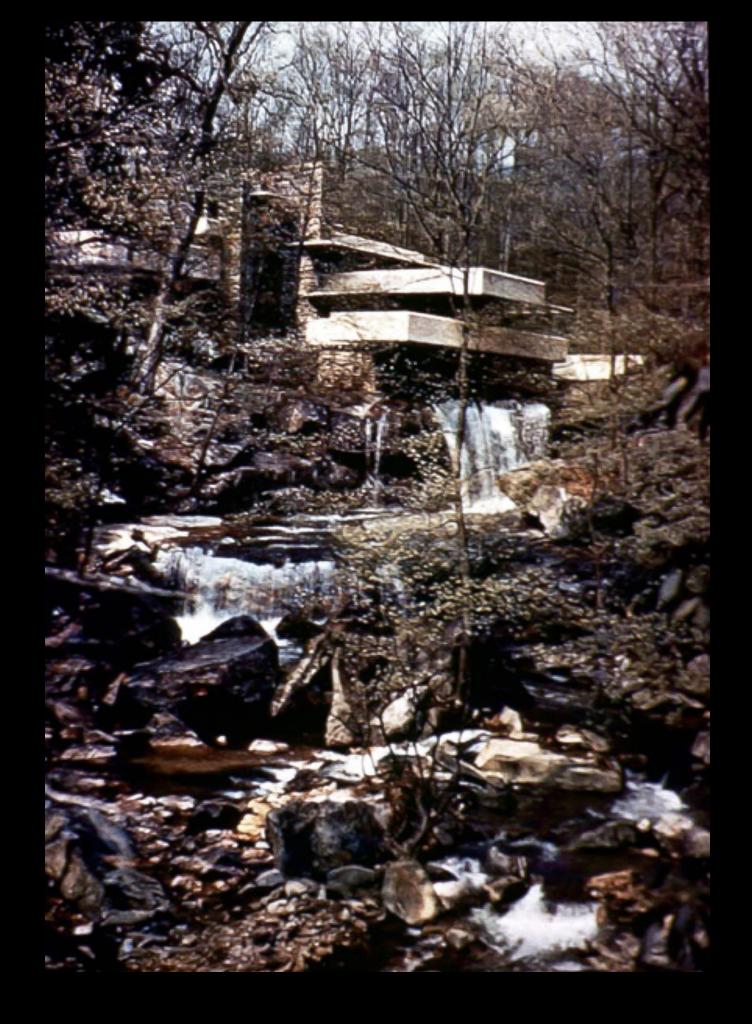

Larry Speck

Larry Speck

Larry Speck

Larry Speck

Fallingwater

Bear Run, Pennsylvania

Frank Lloyd Wright

1936