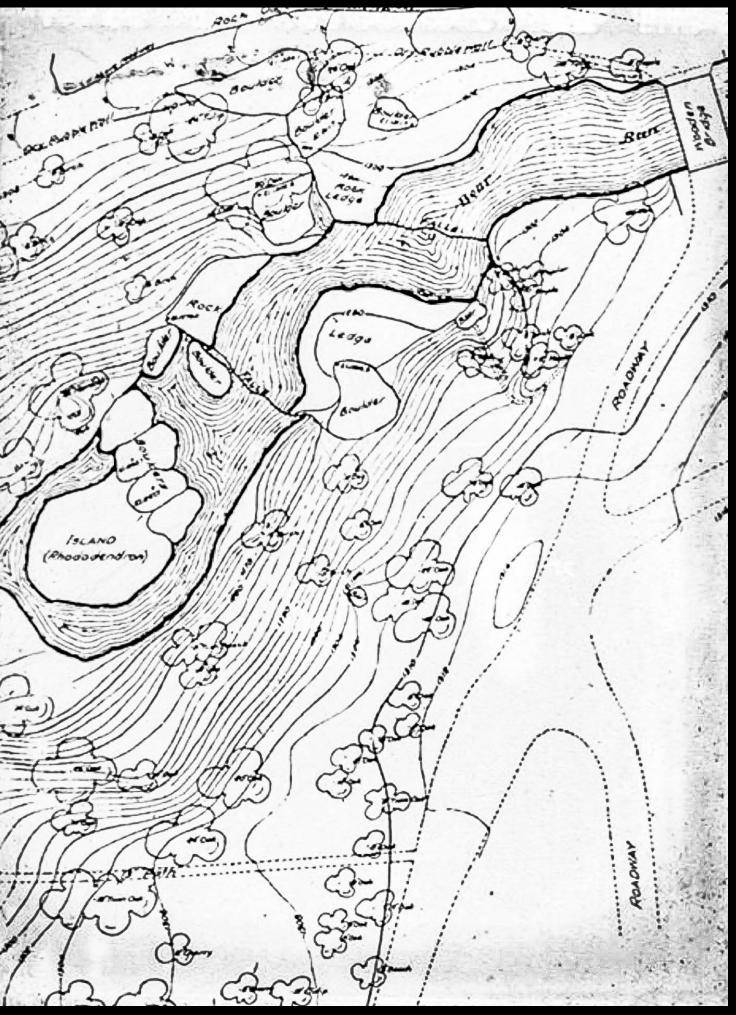

Larry Speck

Larry Speck

Larry Speck

Larry Speck

Fallingwater

Bear Run, Pennsylvania

Frank Lloyd Wright

1936