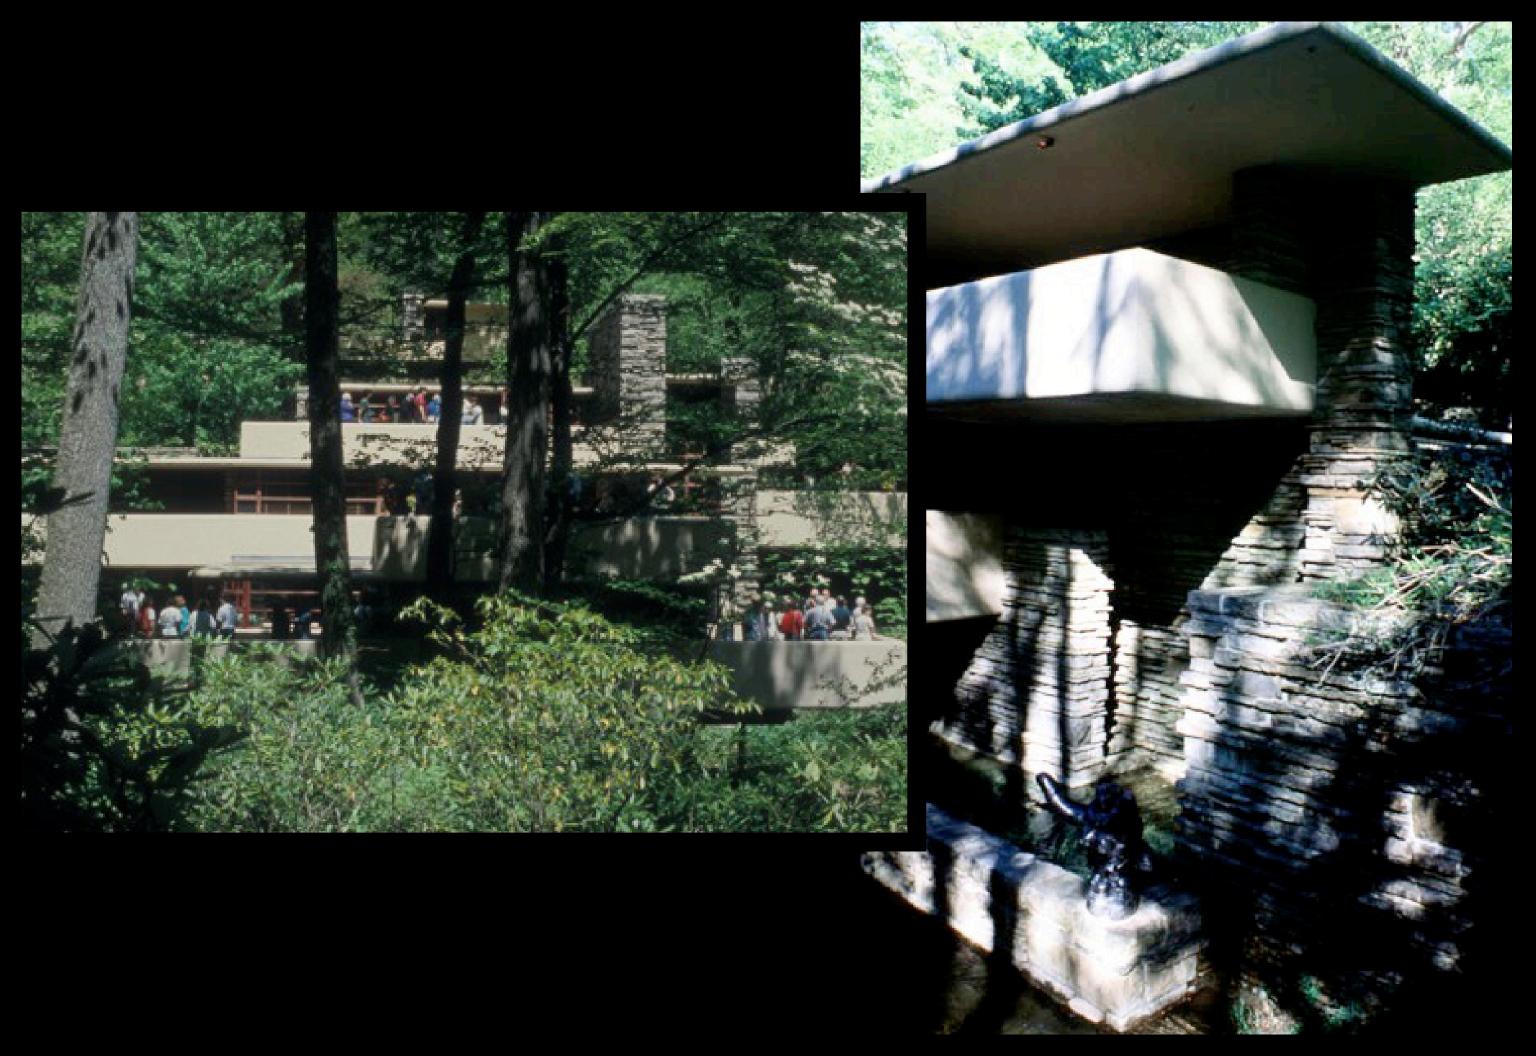

Larry Speck

Larry Speck

Larry Speck

Larry Speck

Fallingwater

Bear Run, Pennsylvania

Frank Lloyd Wright

1936