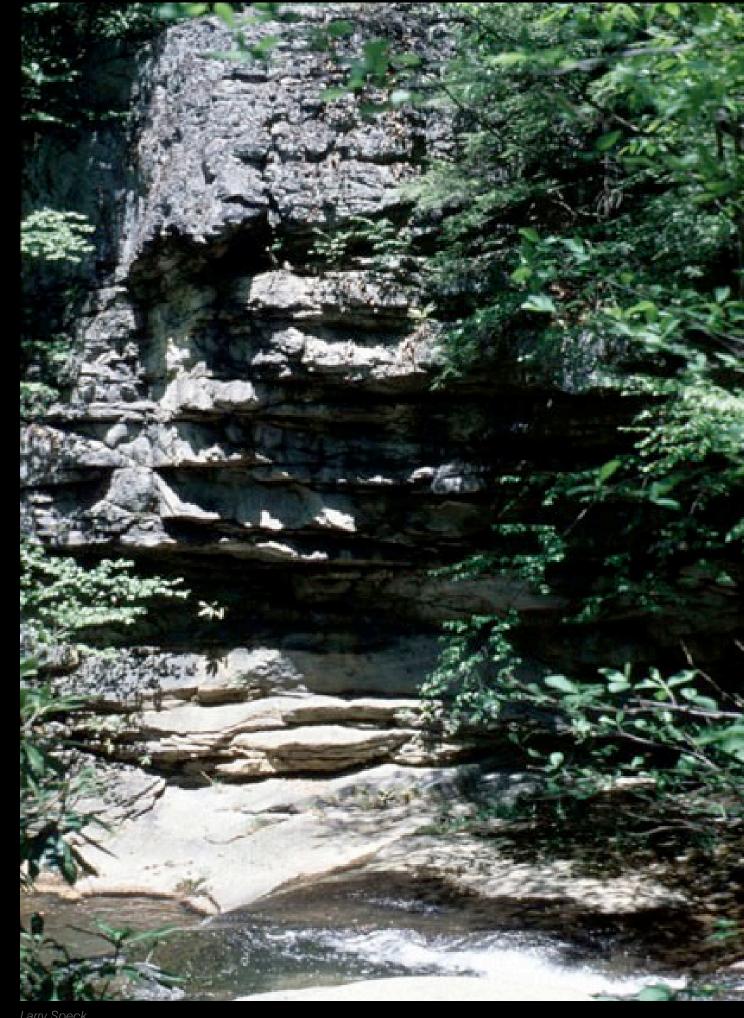

Larry Speck

Larry Speck

Larry Speck

Larry Speck

Fallingwater

Bear Run, Pennsylvania

Frank Lloyd Wright

1936