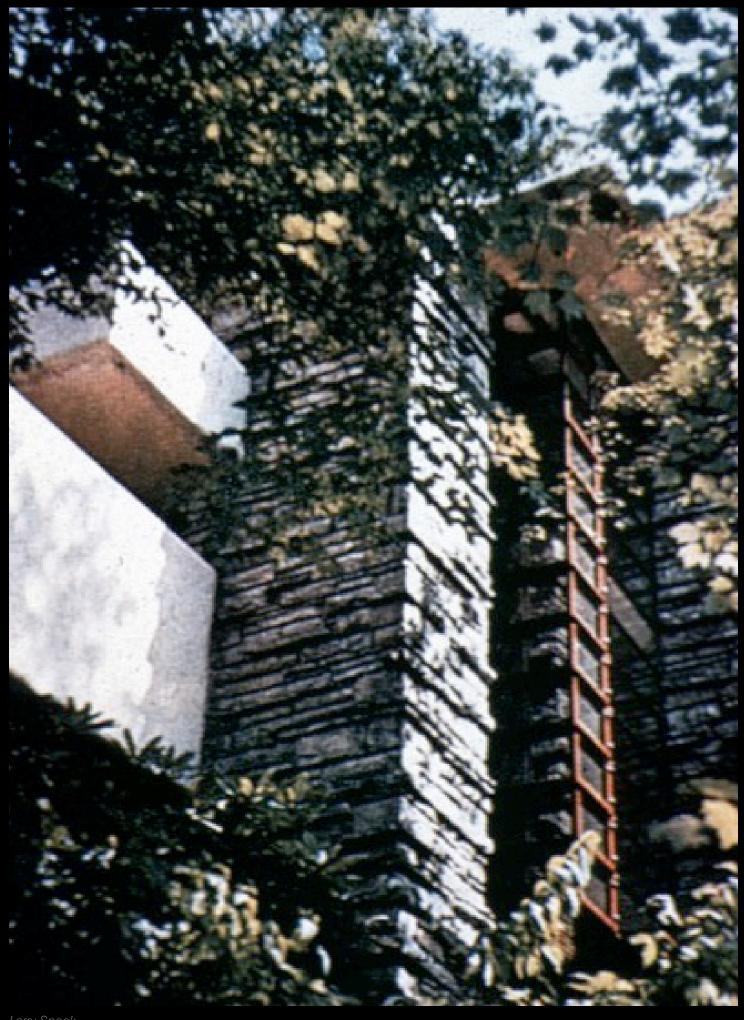

Larry Speck

Larry Speck

Larry Speck

Larry Speck

Fallingwater

Bear Run, Pennsylvania

Frank Lloyd Wright

1936