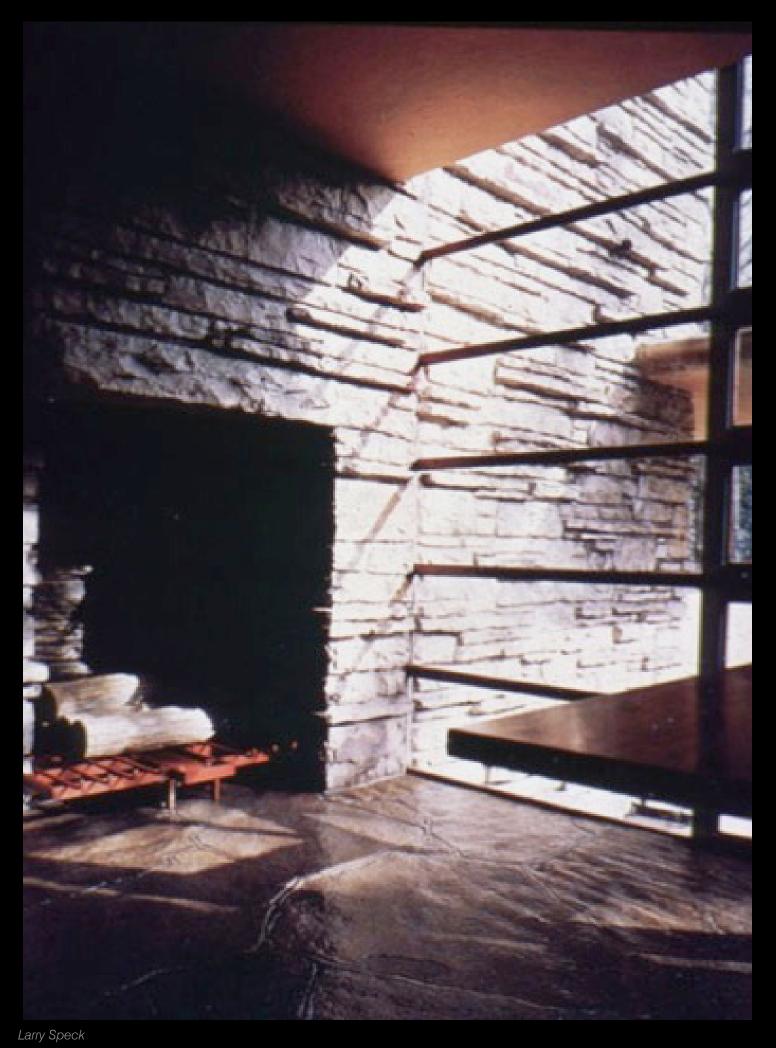

Larry Speck

Larry Speck

Larry Speck

Larry Speck

Fallingwater

Bear Run, Pennsylvania

Frank Lloyd Wright

1936