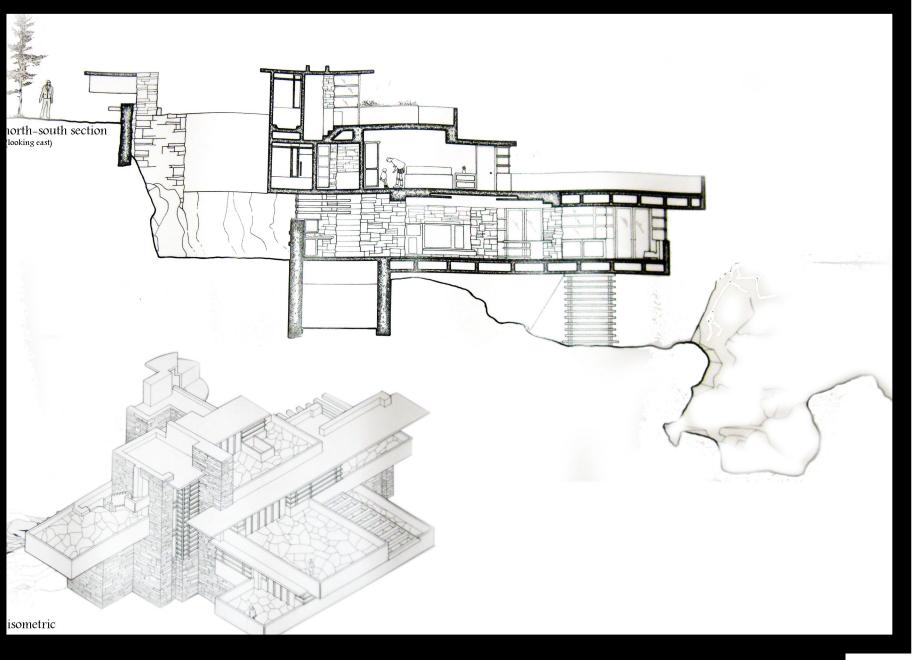

Larry Speck

Larry Speck

Larry Speck

Larry Speck

Fallingwater

Bear Run, Pennsylvania

Frank Lloyd Wright

1936

https://assets.simpleviewinc.com

Larry Speck

Larry Spec

y Speck

Larry Speck

/ Speck

22. Section of house, looking west.

Larry Speck