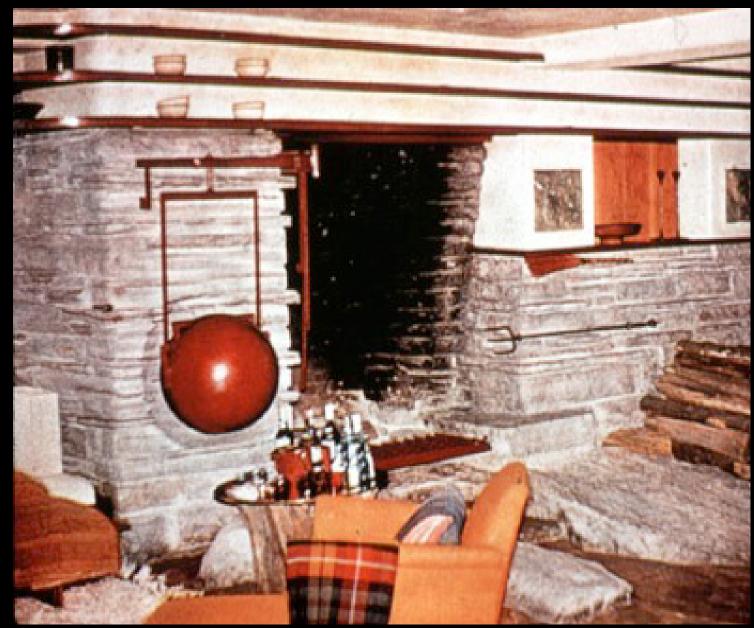

Larry Speck

Larry Speck

Larry Speck

Larry Speck

Fallingwater

Bear Run, Pennsylvania

Frank Lloyd Wright

1936