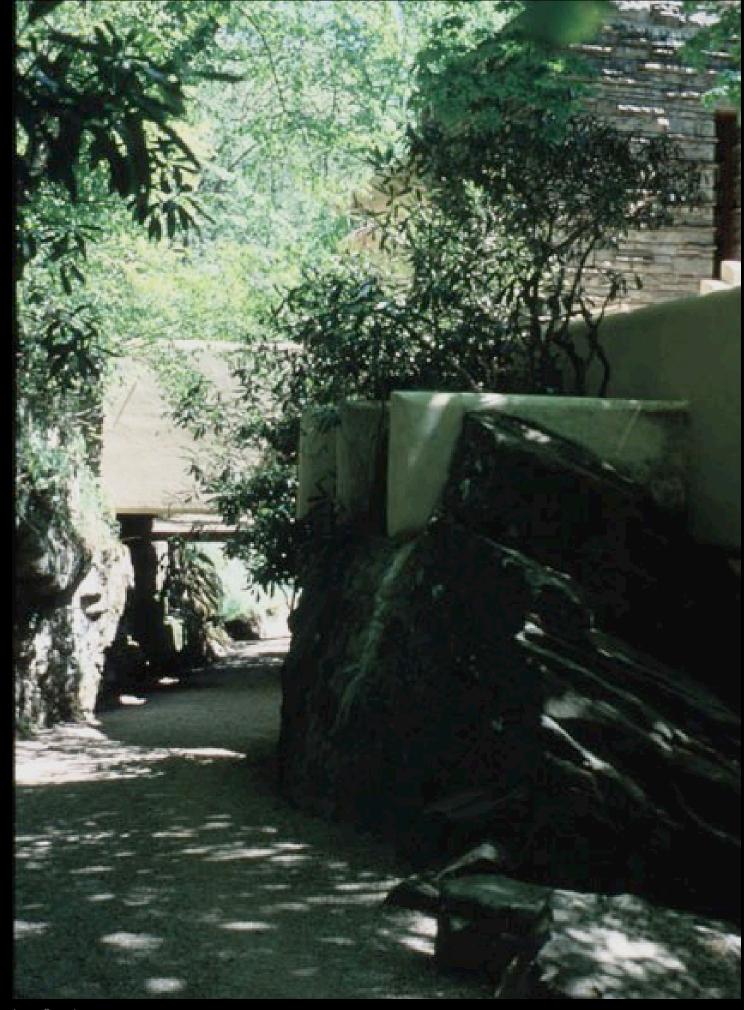

Larry Speck

Larry Speck

Larry Speck

Larry Speck

Fallingwater

Bear Run, Pennsylvania

Frank Lloyd Wright

1936