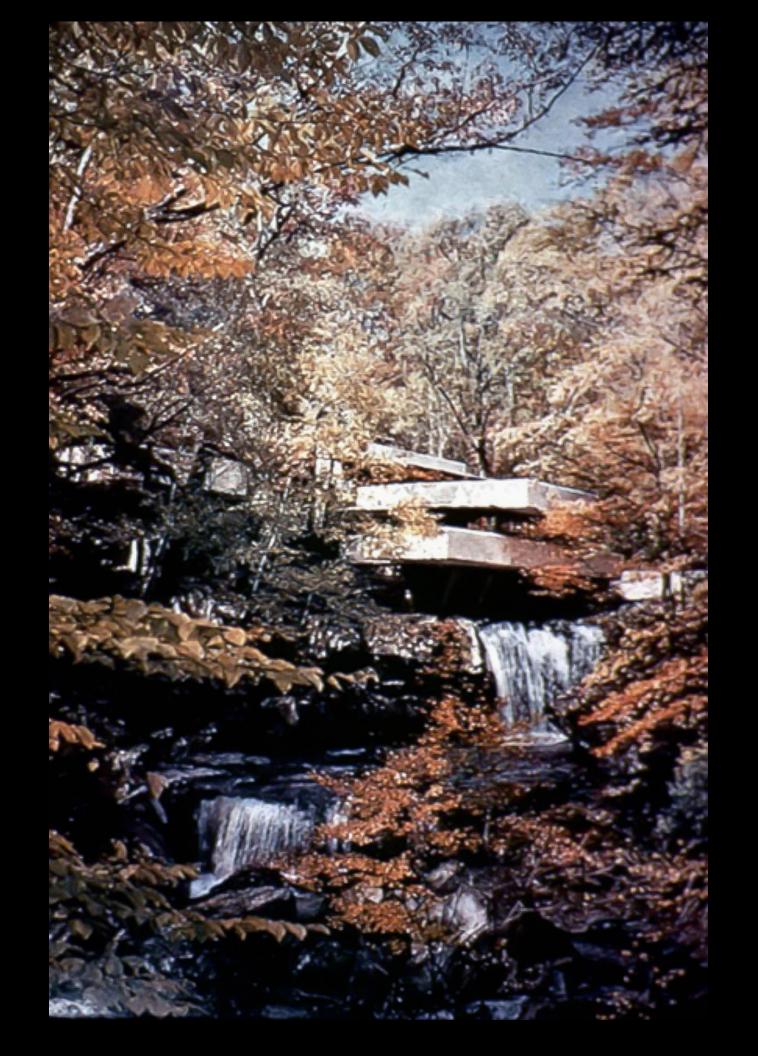

Larry Speck

Larry Speck

Larry Speck

Larry Speck

Fallingwater

Bear Run, Pennsylvania

Frank Lloyd Wright

1936