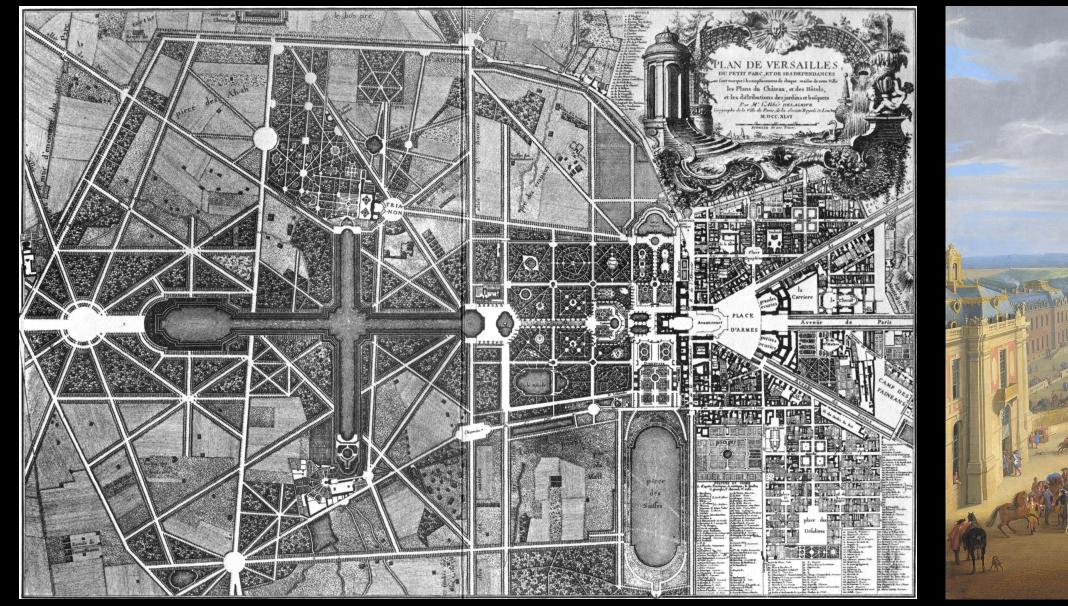

# ARCHITECTURE AND SOCIETY—OVERVIEW

https://www.denofgeek.com/

https://www.theenchantedmanor.com/

and the second sec

https://www.facarospauls.com/

The Stables Viewed from the Chateau at Versailles | Jean-Baptiste Martin | 1688 https://commons.wikimedia.org/