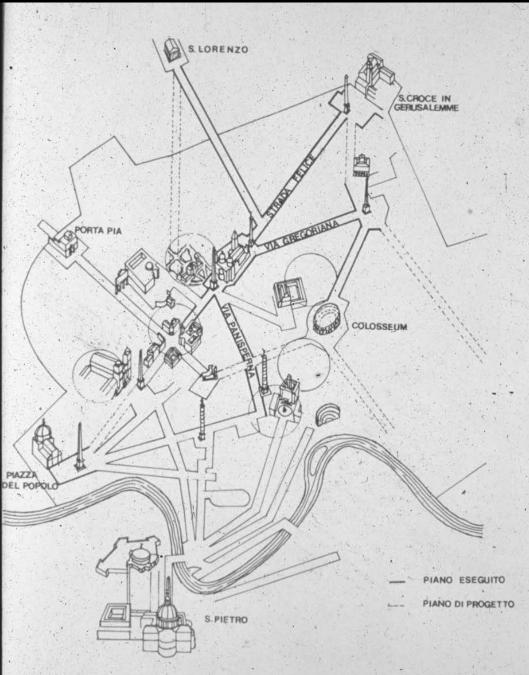

# ARCHITECTURE AND SOCIETY—OVERVIEW

https://www.denofgeek.com/

https://www.theenchantedmanor.com/

and the second sec

https://www.facarospauls.com/

The Stables Viewed from the Chateau at Versailles | Jean-Baptiste Martin | 1688 https://commons.wikimedia.org/