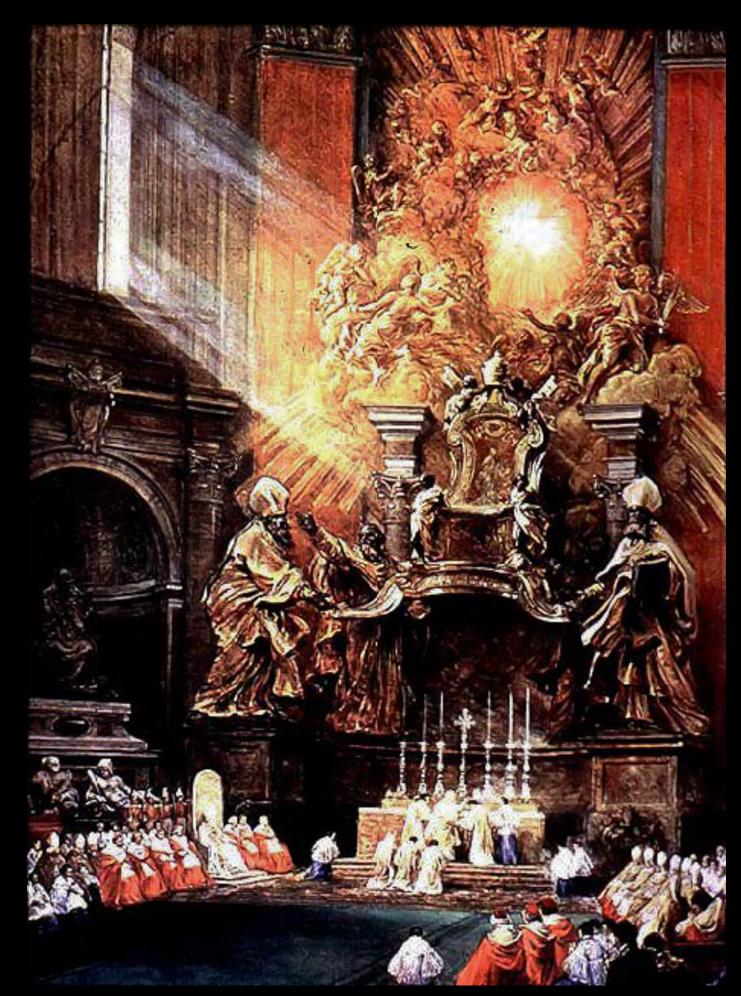

#### St. Peter's Basilica

#### Rome, Italy (Vatican City)

#### Bramante, Sangallo, Michelangelo, Della Porta, Maderno, Bernini

1505-1626

https://pinterest.com/

https://pinterest.com/

https://markyanceyphoto.com/

https://visit-vaticancity.com/

https://deseret.com/

https://flickr.com/